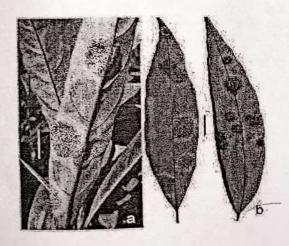

Write down the thallus structure of lichen with proper diagram.

Or

Describe the different types of fruit body of Ascomycetes.

E -ROPKILMANON-NO \$ 10321112006. 57246 Nome & Asmop Dey. J. Muschog h Main Answer Booklet Number: KNU/ 57246・ Course Code: BSCPBOTC 201 Course Name: Myldogy and Prynto Patholgy. get worke the thoung storacture of wellow with Fachen grotham. 8 Ш  $oldsymbol{\alpha}$ And I lieben if a co-appointing which consists of tugged and apper. It is found one wet nock purface and soil sites WR Surface. The Lugare compound is called openingsets on the apper compound NOT Is known as shodophyceae. The know body contant on Stracture as called thouse. (1) com Como tope & the conform Mehens founds on siches one bonns frees. Mekeng his apothecium. (19) For Formstope of The formstose liekens have the formstop body caucho SHOTING. The SHITTHE ST. , EMISTHE Grown of bishy. This surer