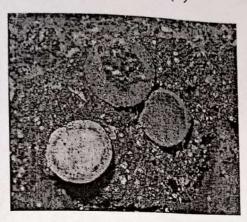

# BOTANY COURSE NAME – MYCOLOGY AND PHYTOPATHOLOGY COURSE CODE – BSCPBOTC201

F.M - 30

TIME -2hr

1. Identify the specimen A, describe the fruit body structure and draw proper diagram and write down the systematic position. (7)

A

2. Write down the symptoms of the following disease specimen B, mention the disease name, pathogen name and host name. Draw the proper diagram. (7)

3. Identify the specimen C,D,E,F. (2.5X4=10)

4. Viva-voce. (6)